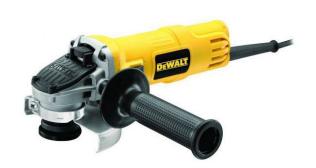

# **DEWALT**

## **GUARANTEED TOUGH:**

## **DWE4010-B5**

### 115mm Small Angle Grinder Slide Switch 730W 220V



#### **FEATURES**

A non locking Slider switch ensures the grinder switches off automatically when the unit is released

Small girth allows user to maintain a comfortable grip, resulting in superior ergonomics

The low profile gear case allows access to confined areas

Independent box and spring brush holder design increases brush life

Fully leaded stator windings for increased motor durability

Pop off brushes protect the armature from damage at the end of brush life resulting in greater motor durability

Abrasion protected motor for increased durability

Top positioned spindle lock allows maximum depth of cut

100% Ball bearing design increases efficiency and durability

#### **SPECIFICATIONS**

Power Input 730 Watts

No Load Speed 11,000 rpm

Spindle Thread M14

Max. Disc Diameter 11